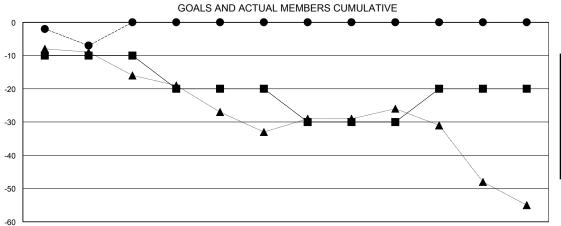

## GOALS AND ACTUAL NEW CLUBS CUMULATIVE

DEC

JAN

FEB

| -■- MEMBER GROWTH NET GOAL        |
|-----------------------------------|
| - ● - MEMBER GROWTH ACTUAL        |
| - ▲ - LAST YEAR MEMBERSHIP ACTUAL |
|                                   |
|                                   |
|                                   |
|                                   |